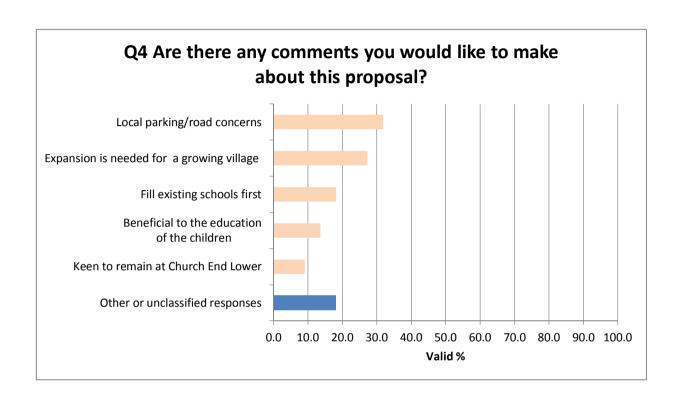

| Q4 Are there any comments you would like to make about this proposal? Analysis of repeat themes | No. of responses | Percent | Valid Percent |
|-------------------------------------------------------------------------------------------------|------------------|---------|---------------|
| Local parking/road concerns                                                                     | 7                | 25.0    | 31.8          |
| Expansion is needed for a growing village                                                       | 6                | 21.4    | 27.3          |
| Fill existing schools first                                                                     | 4                | 14.3    | 18.2          |
| Beneficial to the education                                                                     | 3                | 10.7    | 13.6          |
| Keen to remain at Church End Lower                                                              | 2                | 7.1     | 9.1           |
| Other or unclassified responses                                                                 | 4                | 14.3    | 18.2          |
| Total No. of respondents                                                                        | 22               | 78.6    | 100.0         |
| Missing                                                                                         | 6                | 21.4    |               |
| Total                                                                                           | 28               | 100.0   |               |