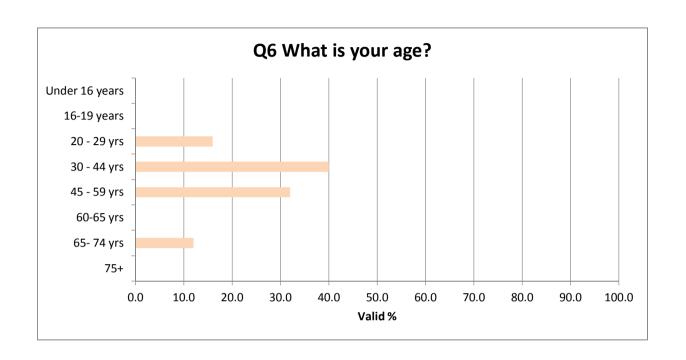

| Q6 What is your age? | Frequency | Percent | Valid Percent |
|----------------------|-----------|---------|---------------|
| Under 16 years       | 0         | 0.0     | 0.0           |
| 16-19 years          | 0         | 0.0     | 0.0           |
| 20 - 29 yrs          | 4         | 14.3    | 16.0          |
| 30 - 44 yrs          | 10        | 35.7    | 40.0          |
| 45 - 59 yrs          | 8         | 28.6    | 32.0          |
| 60-65 yrs            | 0         | 0.0     | 0.0           |
| 65- 74 yrs           | 3         | 10.7    | 12.0          |
| 75+                  | 0         | 0.0     | 0.0           |
| Total                | 25        | 89.3    | 100.0         |
| Missing              | 3         | 10.7    |               |
| Total                | 28        | 100.0   |               |