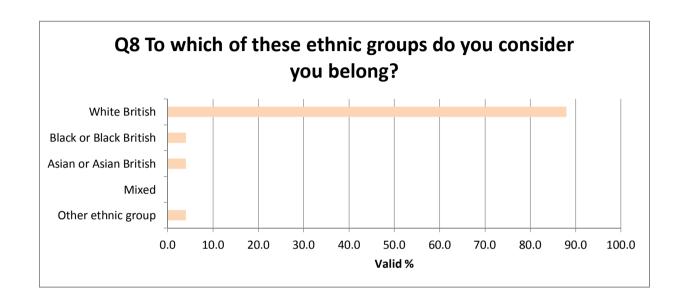

| Q8 To which of these ethnic groups do you consider you belong? | Frequency | Percent | Valid Percent |
|----------------------------------------------------------------|-----------|---------|---------------|
| White British                                                  | 22        | 78.6    | 88.0          |
| Black or Black British                                         | 1         | 3.6     | 4.0           |
| Asian or Asian British                                         | 1         | 3.6     | 4.0           |
| Mixed                                                          | 0         | 0.0     | 0.0           |
| Other ethnic group                                             | 1         | 3.6     | 4.0           |
| Total                                                          | 25        | 89.3    | 100.0         |
| Missing                                                        | 3         | 10.7    |               |
| Total                                                          | 28        | 100.0   |               |