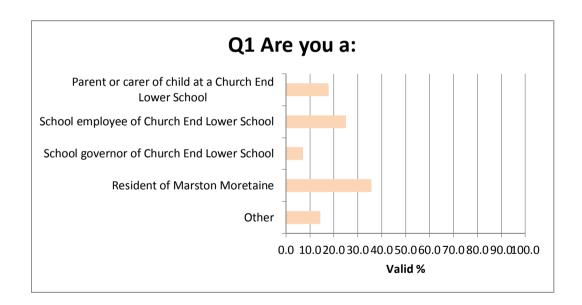

## Church End Lower School - responses to statutory proposal for expansion Statutory notice published 05/01/17 to 02/02/17

| Q1 Are you a:                                         | Frequency | Percent | Valid Percent |
|-------------------------------------------------------|-----------|---------|---------------|
| Parent or carer of child at a Church End Lower School | 5         | 17.9    | 17.9          |
| School employee of Church End Lower School            | 7         | 25.0    | 25.0          |
| School governor of Church End Lower School            | 2         | 7.1     | 7.1           |
| Resident of Marston Moretaine                         | 10        | 35.7    | 35.7          |
| Other                                                 | 4         | 14.3    | 14.3          |
| Total                                                 | 28        | 100.0   | 100.0         |