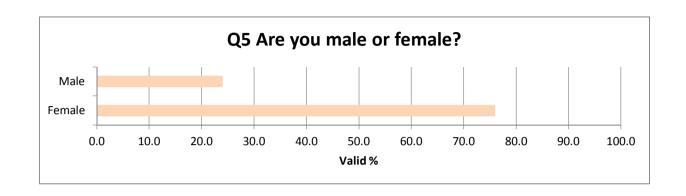

| Q5 Are you male or female? | Frequency | Percent | Valid Percent |
|----------------------------|-----------|---------|---------------|
| Male                       | 6         | 21.4    | 24.0          |
| Female                     | 19        | 67.9    | 76.0          |
| Total                      | 25        | 89.3    | 100.0         |
| Missing                    | 3         | 10.7    |               |
| Total                      | 28        | 100.0   |               |