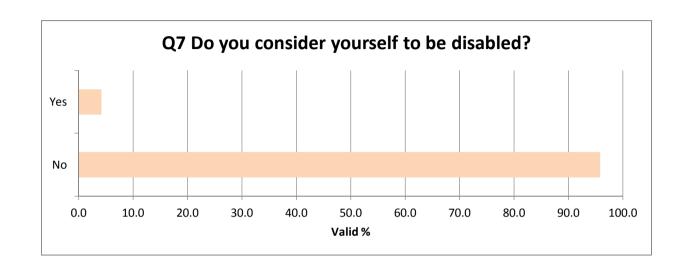

| Q7 Do you consider yourself to be disabled? Under the Equality Act 2010 a person is considered to have a disability if he/she has a physical or mental impairment which has a sustained and long-term adverse effect on his/her ability to carry out normal day to day activities. | Frequency | Percent | Valid Percent |
|------------------------------------------------------------------------------------------------------------------------------------------------------------------------------------------------------------------------------------------------------------------------------------|-----------|---------|---------------|
| Yes                                                                                                                                                                                                                                                                                | 1         | 3.6     | 4.2           |
| No                                                                                                                                                                                                                                                                                 | 23        | 82.1    | 95.8          |
| Total                                                                                                                                                                                                                                                                              | 24        | 85.7    | 100.0         |
| Missing                                                                                                                                                                                                                                                                            | 4         | 14.3    |               |
| Total                                                                                                                                                                                                                                                                              | 28        | 100.0   |               |