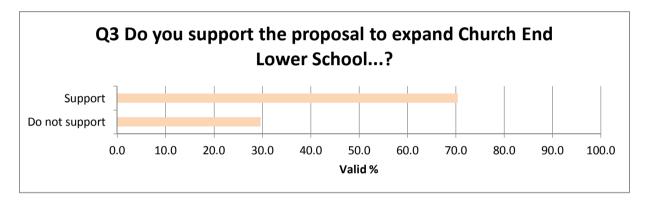

| Q3 Do you support the proposal to expand Church End Lower School in order to provide the additional lower school places required in Marston Moretaine? | Frequency | Percent | Valid Percent |
|--------------------------------------------------------------------------------------------------------------------------------------------------------|-----------|---------|---------------|
| Support                                                                                                                                                | 19        | 67.9    | 70.4          |
| Do not support                                                                                                                                         | 8         | 28.6    | 29.6          |
| Total                                                                                                                                                  | 27        | 96.4    | 100.0         |
| Missing                                                                                                                                                | 1         | 3.6     |               |
| Total                                                                                                                                                  | 28        | 100.0   |               |