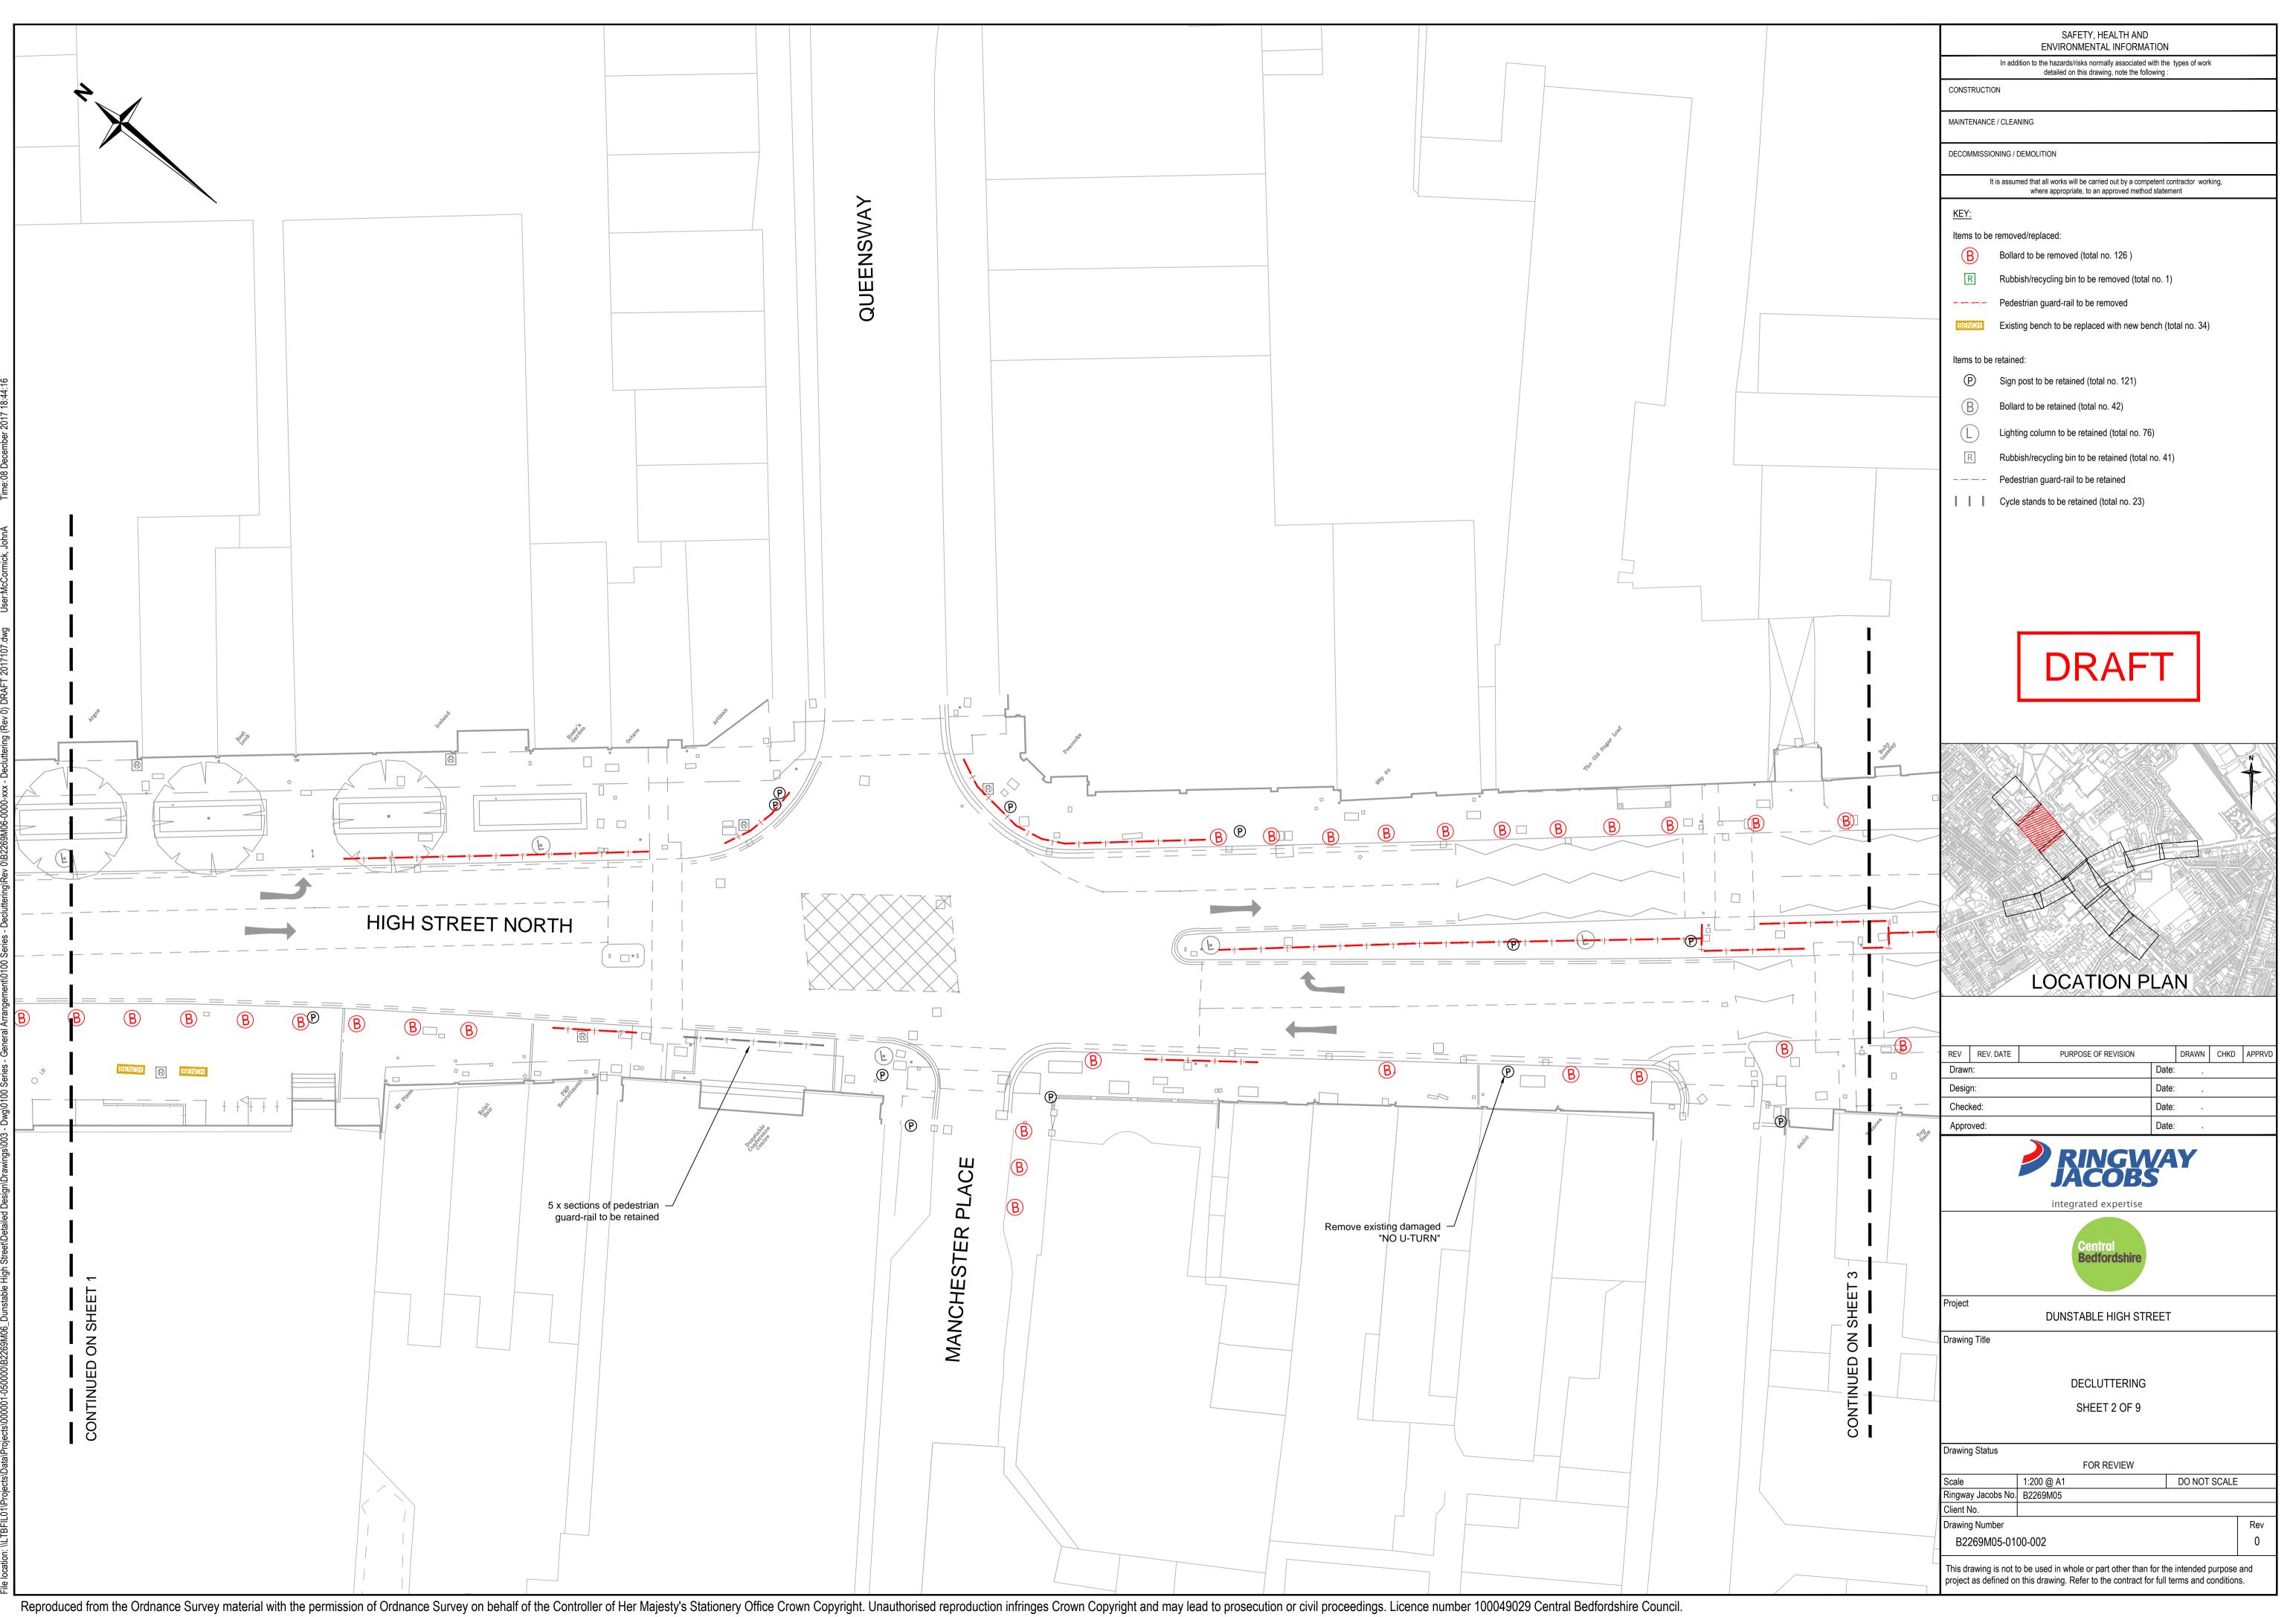

|          |                                                                              | HEALTH AND                                                                |
|----------|------------------------------------------------------------------------------|---------------------------------------------------------------------------|
|          | In addition to the hazards/risks nor                                         | AL INFORMATION mally associated with the types of work                    |
|          |                                                                              | wing, note the following :                                                |
|          |                                                                              |                                                                           |
|          | MAINTENANCE / CLEANING                                                       |                                                                           |
|          | DECOMMISSIONING / DEMOLITION                                                 |                                                                           |
|          | It is assumed that all works will be car<br>where appropriate, to ar         | ied out by a competent contractor working,<br>a approved method statement |
|          | KEY:                                                                         |                                                                           |
|          | Items to be removed/replaced:                                                |                                                                           |
|          | B Bollard to be removed (total                                               |                                                                           |
|          | R Rubbish/recycling bin to be                                                |                                                                           |
|          | Pedestrian guard-rail to be r      BENCHI Existing bench to be replace       | emoved<br>ed with new bench (total no. 34)                                |
|          |                                                                              |                                                                           |
|          | Items to be retained:                                                        |                                                                           |
|          | Sign post to be retained (tot     Ballard to be retained /total              |                                                                           |
|          | B Bollard to be retained (total                                              |                                                                           |
|          | Lighting column to be retain           R         Rubbish/recycling bin to be |                                                                           |
|          | R     Rubbish/recycling bin to be        Pedestrian guard-rail to be r       |                                                                           |
|          | Cycle stands to be retained                                                  |                                                                           |
|          |                                                                              |                                                                           |
|          |                                                                              |                                                                           |
|          |                                                                              |                                                                           |
|          |                                                                              |                                                                           |
|          |                                                                              |                                                                           |
|          |                                                                              |                                                                           |
|          |                                                                              | AFT                                                                       |
|          |                                                                              |                                                                           |
|          |                                                                              |                                                                           |
|          |                                                                              |                                                                           |
|          |                                                                              |                                                                           |
| ET SOUTH |                                                                              |                                                                           |
|          |                                                                              |                                                                           |
|          |                                                                              |                                                                           |
|          |                                                                              |                                                                           |
|          |                                                                              |                                                                           |
|          |                                                                              |                                                                           |
|          |                                                                              |                                                                           |
|          | LOCAT                                                                        | ION PLAN                                                                  |
|          | LOCAT                                                                        |                                                                           |
|          |                                                                              |                                                                           |
|          | REV REV. DATE PURPOSE O                                                      | F REVISION DRAWN CHKD APPRVD                                              |
|          | Drawn:                                                                       | Date:                                                                     |
|          | Design:<br>Checked:                                                          | Date:                                                                     |
|          | Checked:<br>Approved:                                                        | Date: .                                                                   |
|          |                                                                              |                                                                           |
|          |                                                                              | IGWAY<br>OBS                                                              |
|          | integrated                                                                   |                                                                           |
|          | integrated                                                                   |                                                                           |
|          | Cen                                                                          | iral<br>fordshire                                                         |
|          | Red                                                                          |                                                                           |
|          | Project                                                                      |                                                                           |
|          |                                                                              | E HIGH STREET                                                             |
|          | Drawing Title                                                                |                                                                           |
|          |                                                                              |                                                                           |
|          |                                                                              |                                                                           |
|          | SHE                                                                          | ET 6 OF 9                                                                 |
|          | Drawing Status                                                               |                                                                           |
|          | FOR                                                                          | REVIEW                                                                    |
|          | Scale1:200 @ A1Ringway Jacobs No.B2269M05                                    | DO NOT SCALE                                                              |
|          | Client No.<br>Drawing Number                                                 | Rev                                                                       |
|          | B2269M05-0100-006                                                            | 0                                                                         |
|          | This drawing is not to be used in whole or p                                 | art other than for the intended purpose and                               |
|          | project as defined on this drawing. Refer to                                 | the contract for full terms and conditions.                               |
|          |                                                                              |                                                                           |