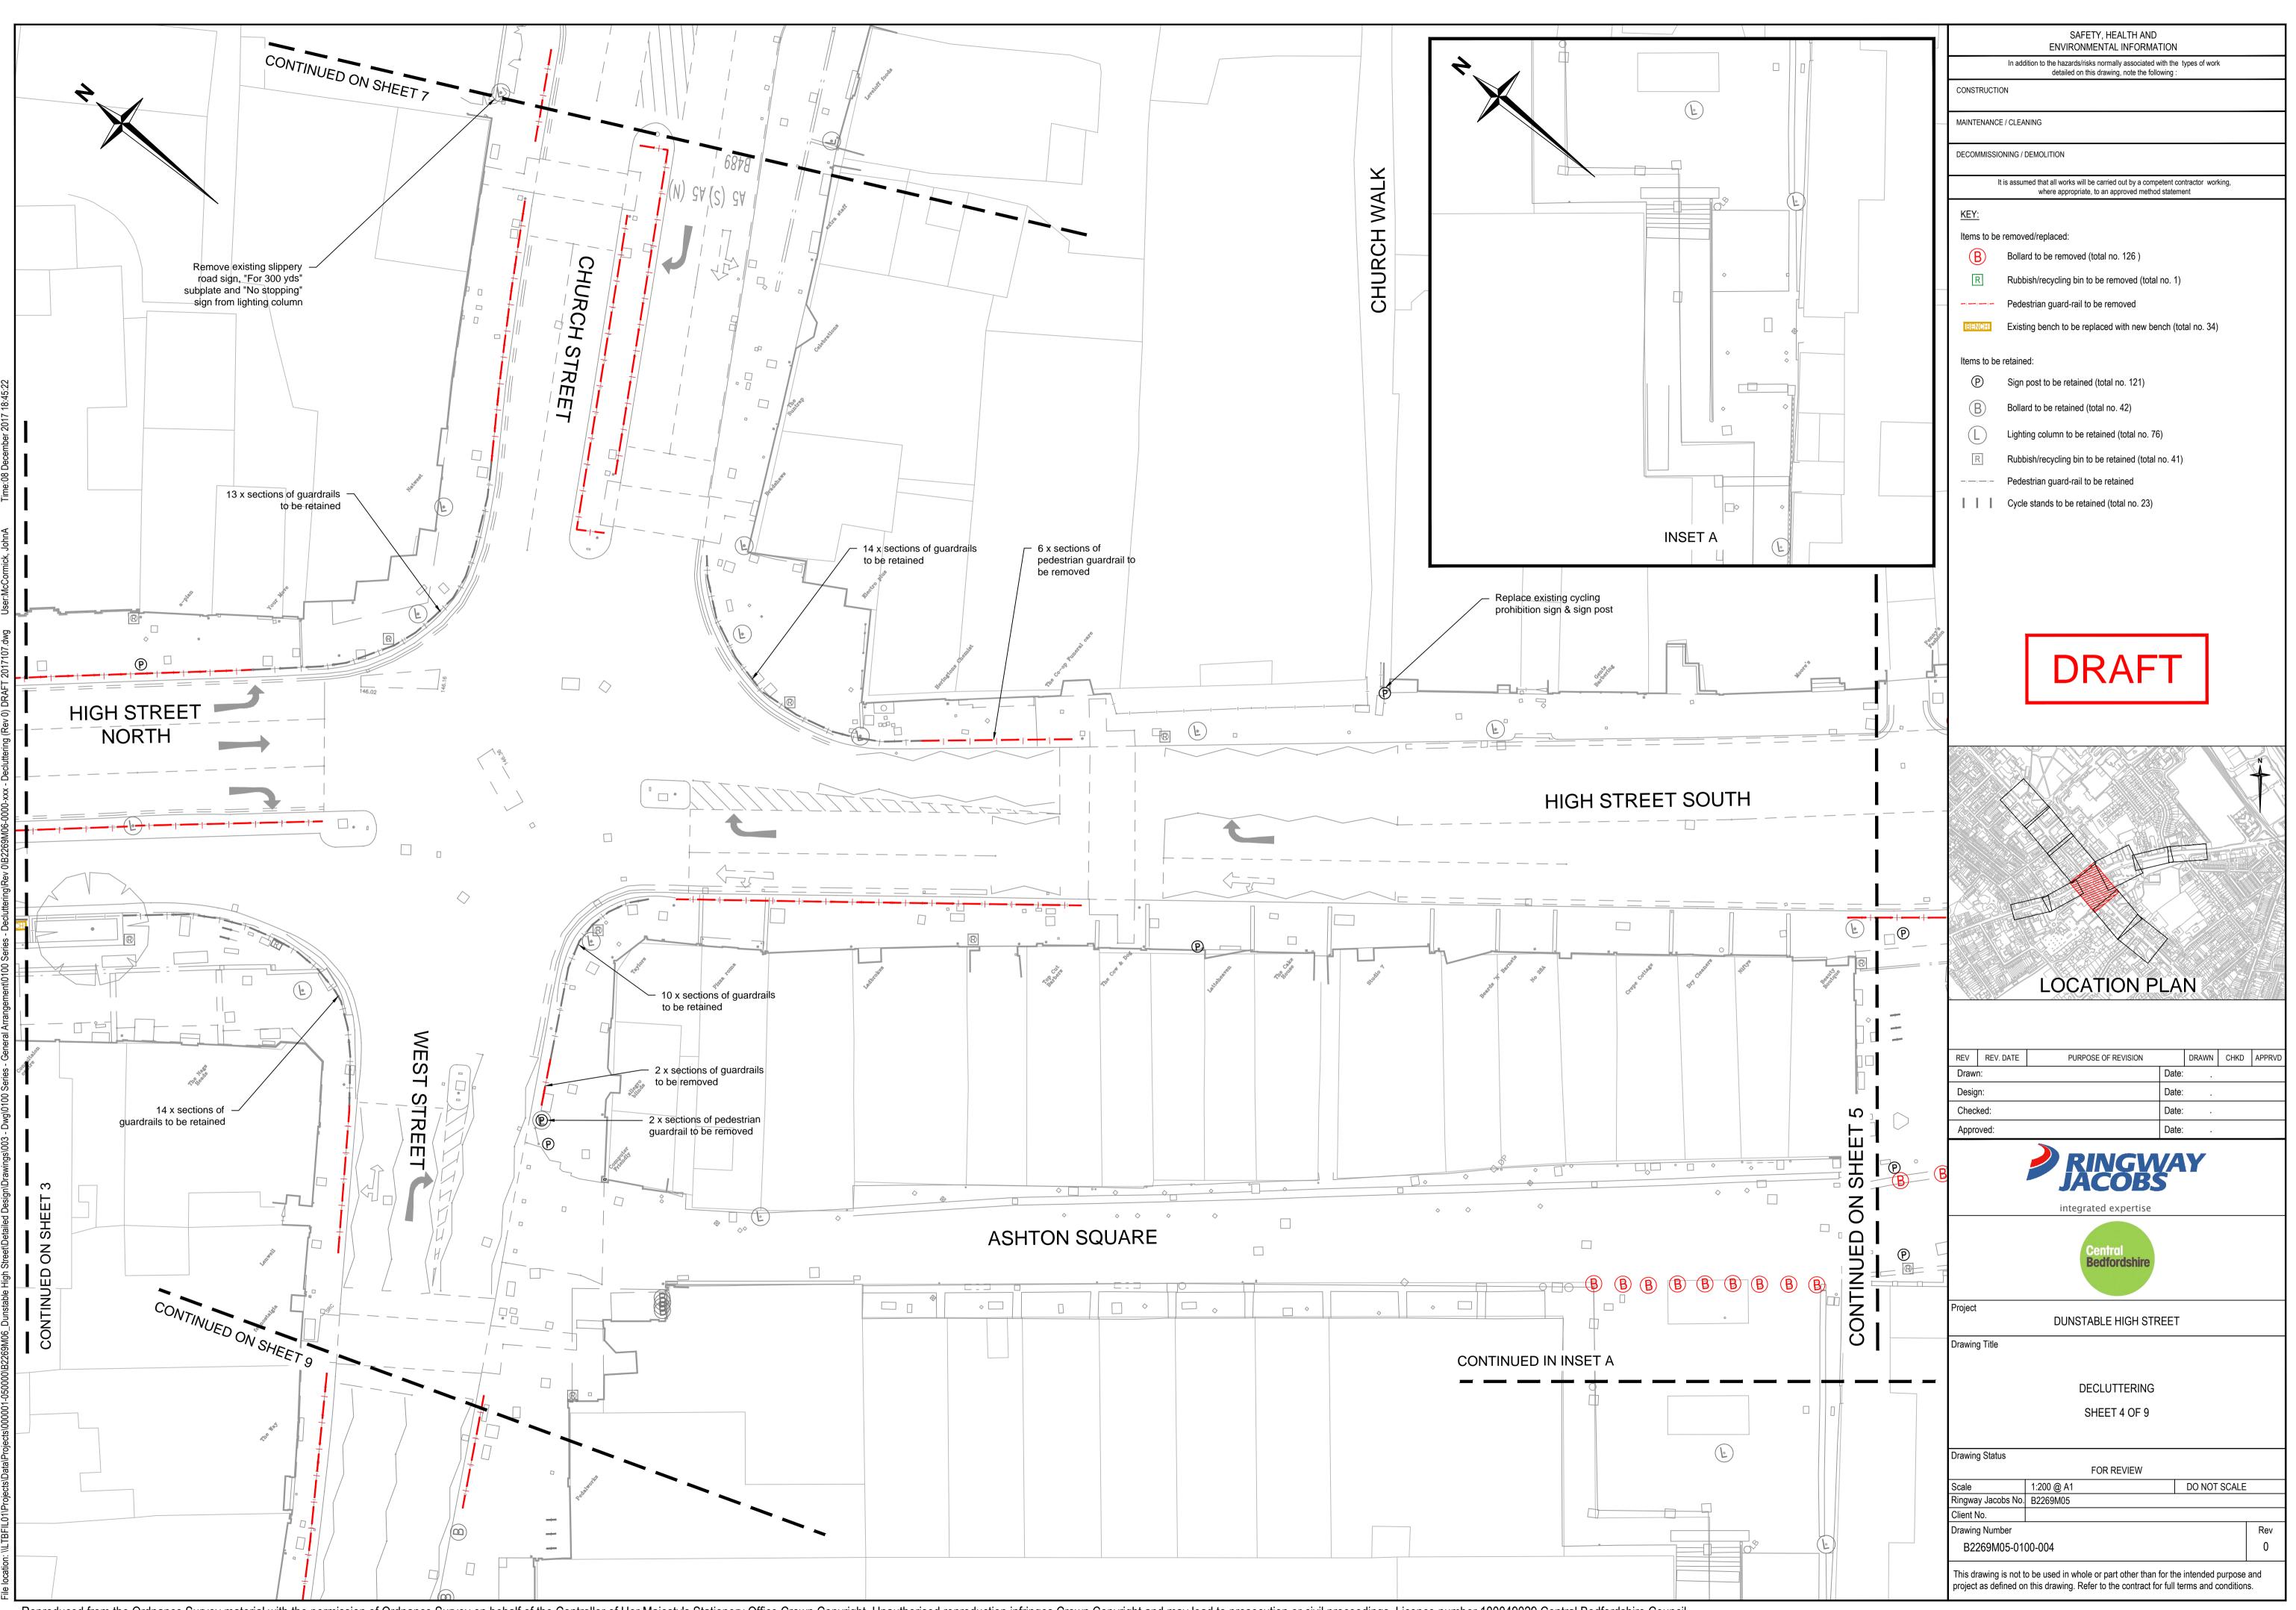

|                   | SAFETY, HEALTH AND                                                                                                                                                                         |                        |
|-------------------|--------------------------------------------------------------------------------------------------------------------------------------------------------------------------------------------|------------------------|
|                   | ENVIRONMENTAL INFORMATION In addition to the hazards/risks normally associated with the ty                                                                                                 | /pes of work           |
|                   | detailed on this drawing, note the following : CONSTRUCTION                                                                                                                                |                        |
|                   | MAINTENANCE / CLEANING                                                                                                                                                                     |                        |
|                   | DECOMMISSIONING / DEMOLITION                                                                                                                                                               |                        |
|                   | It is assumed that all works will be carried out by a competent cont<br>where appropriate, to an approved method statement                                                                 | iractor working,<br>nt |
|                   | <u>KEY:</u>                                                                                                                                                                                |                        |
|                   | Items to be removed/replaced:<br>Bollard to be removed (total no. 126)                                                                                                                     |                        |
|                   | R Rubbish/recycling bin to be removed (total no. 1)                                                                                                                                        |                        |
|                   | Pedestrian guard-rail to be removed                                                                                                                                                        |                        |
|                   | BENCH Existing bench to be replaced with new bench (tota                                                                                                                                   | ai no. 34)             |
|                   | Items to be retained:<br>P Sign post to be retained (total no. 121)                                                                                                                        |                        |
|                   | B Bollard to be retained (total no. 42)                                                                                                                                                    |                        |
|                   | Lighting column to be retained (total no. 76)                                                                                                                                              |                        |
|                   | R Rubbish/recycling bin to be retained (total no. 41)                                                                                                                                      |                        |
|                   | Lighting column to be retained (total no. 76)<br>Rubbish/recycling bin to be retained (total no. 41)<br>Pedestrian guard-rail to be retained<br>Cycle stands to be retained (total no. 23) |                        |
| HART HART         |                                                                                                                                                                                            |                        |
|                   | $\sim$                                                                                                                                                                                     |                        |
|                   | 2                                                                                                                                                                                          |                        |
|                   |                                                                                                                                                                                            |                        |
|                   |                                                                                                                                                                                            | 7                      |
|                   |                                                                                                                                                                                            |                        |
|                   |                                                                                                                                                                                            |                        |
|                   | CPS STAR Nº / A RUMAN / 2/15 C.S.                                                                                                                                                          |                        |
|                   |                                                                                                                                                                                            | ₩<br>₩                 |
|                   |                                                                                                                                                                                            |                        |
|                   |                                                                                                                                                                                            |                        |
|                   |                                                                                                                                                                                            |                        |
|                   |                                                                                                                                                                                            |                        |
|                   |                                                                                                                                                                                            |                        |
|                   |                                                                                                                                                                                            |                        |
|                   | LOCATION PLAI                                                                                                                                                                              | N                      |
|                   |                                                                                                                                                                                            |                        |
|                   | REV. DATE PURPOSE OF REVISION                                                                                                                                                              | DRAWN CHKD APPRVD      |
|                   | Drawn: Date:<br>Design: Date:                                                                                                                                                              | · · ·                  |
|                   |                                                                                                                                                                                            | ·<br>·                 |
| CATINUED ON SHEET | Approved: Date:                                                                                                                                                                            |                        |
| NOQ               |                                                                                                                                                                                            | Y                      |
| NUE               | integrated expertise                                                                                                                                                                       |                        |
| E                 | Control                                                                                                                                                                                    |                        |
|                   | Central<br>Bedfordshire                                                                                                                                                                    |                        |
|                   | Project                                                                                                                                                                                    |                        |
|                   | DUNSTABLE HIGH STREET                                                                                                                                                                      |                        |
| _                 | Drawing Title                                                                                                                                                                              |                        |
|                   | DECLUTTERING                                                                                                                                                                               |                        |
|                   | SHEET 5 OF 9                                                                                                                                                                               |                        |
|                   | Drawing Status                                                                                                                                                                             |                        |
|                   |                                                                                                                                                                                            | DO NOT SCALE           |
|                   | Ringway Jacobs No. B2269M05<br>Client No.                                                                                                                                                  |                        |
|                   | Drawing Number<br>B2269M05-0100-005                                                                                                                                                        | Rev<br>0               |
|                   | This drawing is not to be used in whole or part other than for the in project as defined on this drawing. Refer to the contract for full ter                                               |                        |
|                   | project as defined on this drawing. Relet to the contract for full lef                                                                                                                     |                        |