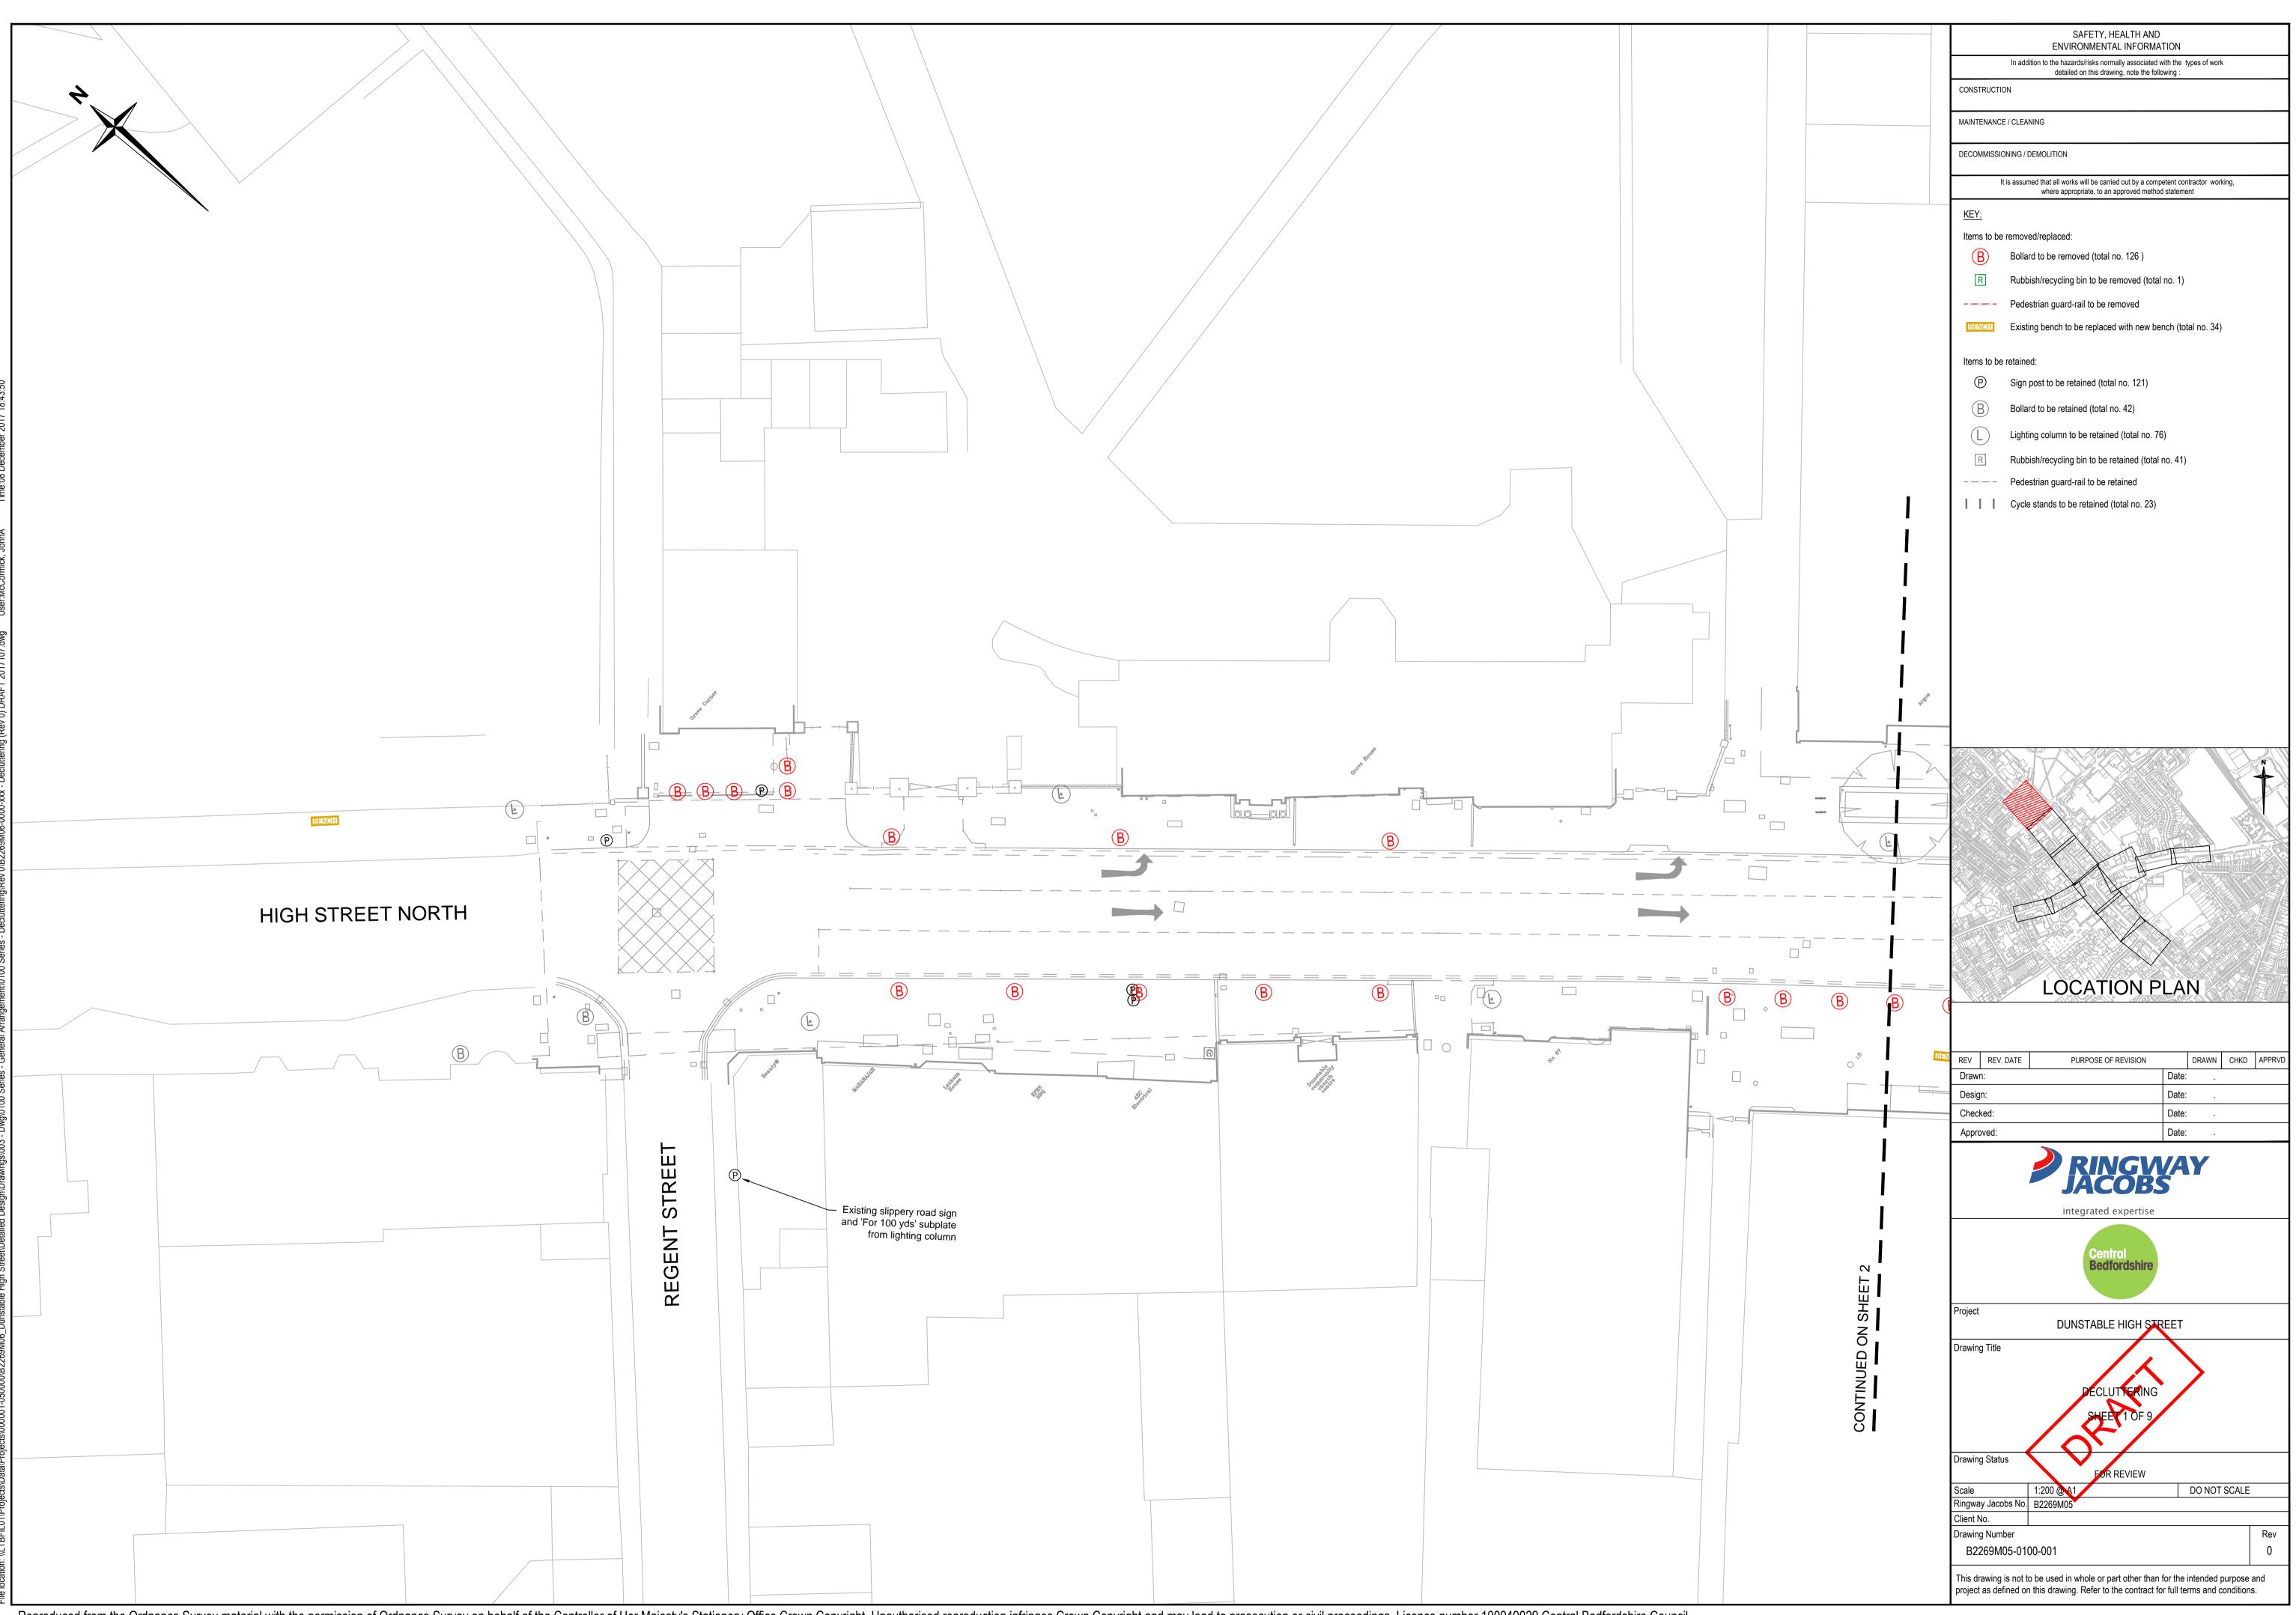

|                   | SAFETY, HEALTH AND                                                                                                                                                                         |                        |
|-------------------|--------------------------------------------------------------------------------------------------------------------------------------------------------------------------------------------|------------------------|
|                   | ENVIRONMENTAL INFORMATION In addition to the hazards/risks normally associated with the ty                                                                                                 | /pes of work           |
|                   | detailed on this drawing, note the following : CONSTRUCTION                                                                                                                                |                        |
|                   | MAINTENANCE / CLEANING                                                                                                                                                                     |                        |
|                   | DECOMMISSIONING / DEMOLITION                                                                                                                                                               |                        |
|                   | It is assumed that all works will be carried out by a competent cont<br>where appropriate, to an approved method statement                                                                 | iractor working,<br>nt |
|                   | <u>KEY:</u>                                                                                                                                                                                |                        |
|                   | Items to be removed/replaced:<br>Bollard to be removed (total no. 126)                                                                                                                     |                        |
|                   | R Rubbish/recycling bin to be removed (total no. 1)                                                                                                                                        |                        |
|                   | Pedestrian guard-rail to be removed                                                                                                                                                        |                        |
|                   | BENCH Existing bench to be replaced with new bench (tota                                                                                                                                   | ai no. 34)             |
|                   | Items to be retained:<br>P Sign post to be retained (total no. 121)                                                                                                                        |                        |
|                   | B Bollard to be retained (total no. 42)                                                                                                                                                    |                        |
|                   | Lighting column to be retained (total no. 76)                                                                                                                                              |                        |
|                   | R Rubbish/recycling bin to be retained (total no. 41)                                                                                                                                      |                        |
|                   | Lighting column to be retained (total no. 76)<br>Rubbish/recycling bin to be retained (total no. 41)<br>Pedestrian guard-rail to be retained<br>Cycle stands to be retained (total no. 23) |                        |
| HART HART         |                                                                                                                                                                                            |                        |
|                   | $\sim$                                                                                                                                                                                     |                        |
|                   | 2                                                                                                                                                                                          |                        |
|                   |                                                                                                                                                                                            |                        |
|                   |                                                                                                                                                                                            | 7                      |
|                   |                                                                                                                                                                                            |                        |
|                   |                                                                                                                                                                                            |                        |
|                   | CPS STAR Nº / A RUMAN / 2/15 C.S.                                                                                                                                                          |                        |
|                   |                                                                                                                                                                                            | ₩<br>₩                 |
|                   |                                                                                                                                                                                            |                        |
|                   |                                                                                                                                                                                            |                        |
|                   |                                                                                                                                                                                            |                        |
|                   |                                                                                                                                                                                            |                        |
|                   |                                                                                                                                                                                            |                        |
|                   |                                                                                                                                                                                            |                        |
|                   | LOCATION PLAI                                                                                                                                                                              | N                      |
|                   |                                                                                                                                                                                            |                        |
|                   | REV. DATE PURPOSE OF REVISION                                                                                                                                                              | DRAWN CHKD APPRVD      |
|                   | Drawn: Date:<br>Design: Date:                                                                                                                                                              | · · ·                  |
|                   |                                                                                                                                                                                            | ·<br>·                 |
| CATINUED ON SHEET | Approved: Date:                                                                                                                                                                            |                        |
| NOQ               |                                                                                                                                                                                            | Y                      |
| NUE               | integrated expertise                                                                                                                                                                       |                        |
| E                 | Control                                                                                                                                                                                    |                        |
|                   | Central<br>Bedfordshire                                                                                                                                                                    |                        |
|                   | Project                                                                                                                                                                                    |                        |
|                   | DUNSTABLE HIGH STREET                                                                                                                                                                      |                        |
| _                 | Drawing Title                                                                                                                                                                              |                        |
|                   | DECLUTTERING                                                                                                                                                                               |                        |
|                   | SHEET 5 OF 9                                                                                                                                                                               |                        |
|                   | Drawing Status                                                                                                                                                                             |                        |
|                   |                                                                                                                                                                                            | DO NOT SCALE           |
|                   | Ringway Jacobs No. B2269M05<br>Client No.                                                                                                                                                  |                        |
|                   | Drawing Number<br>B2269M05-0100-005                                                                                                                                                        | Rev<br>0               |
|                   | This drawing is not to be used in whole or part other than for the in project as defined on this drawing. Refer to the contract for full ter                                               |                        |
|                   | project as defined on this drawing. Relet to the contract for full lef                                                                                                                     |                        |