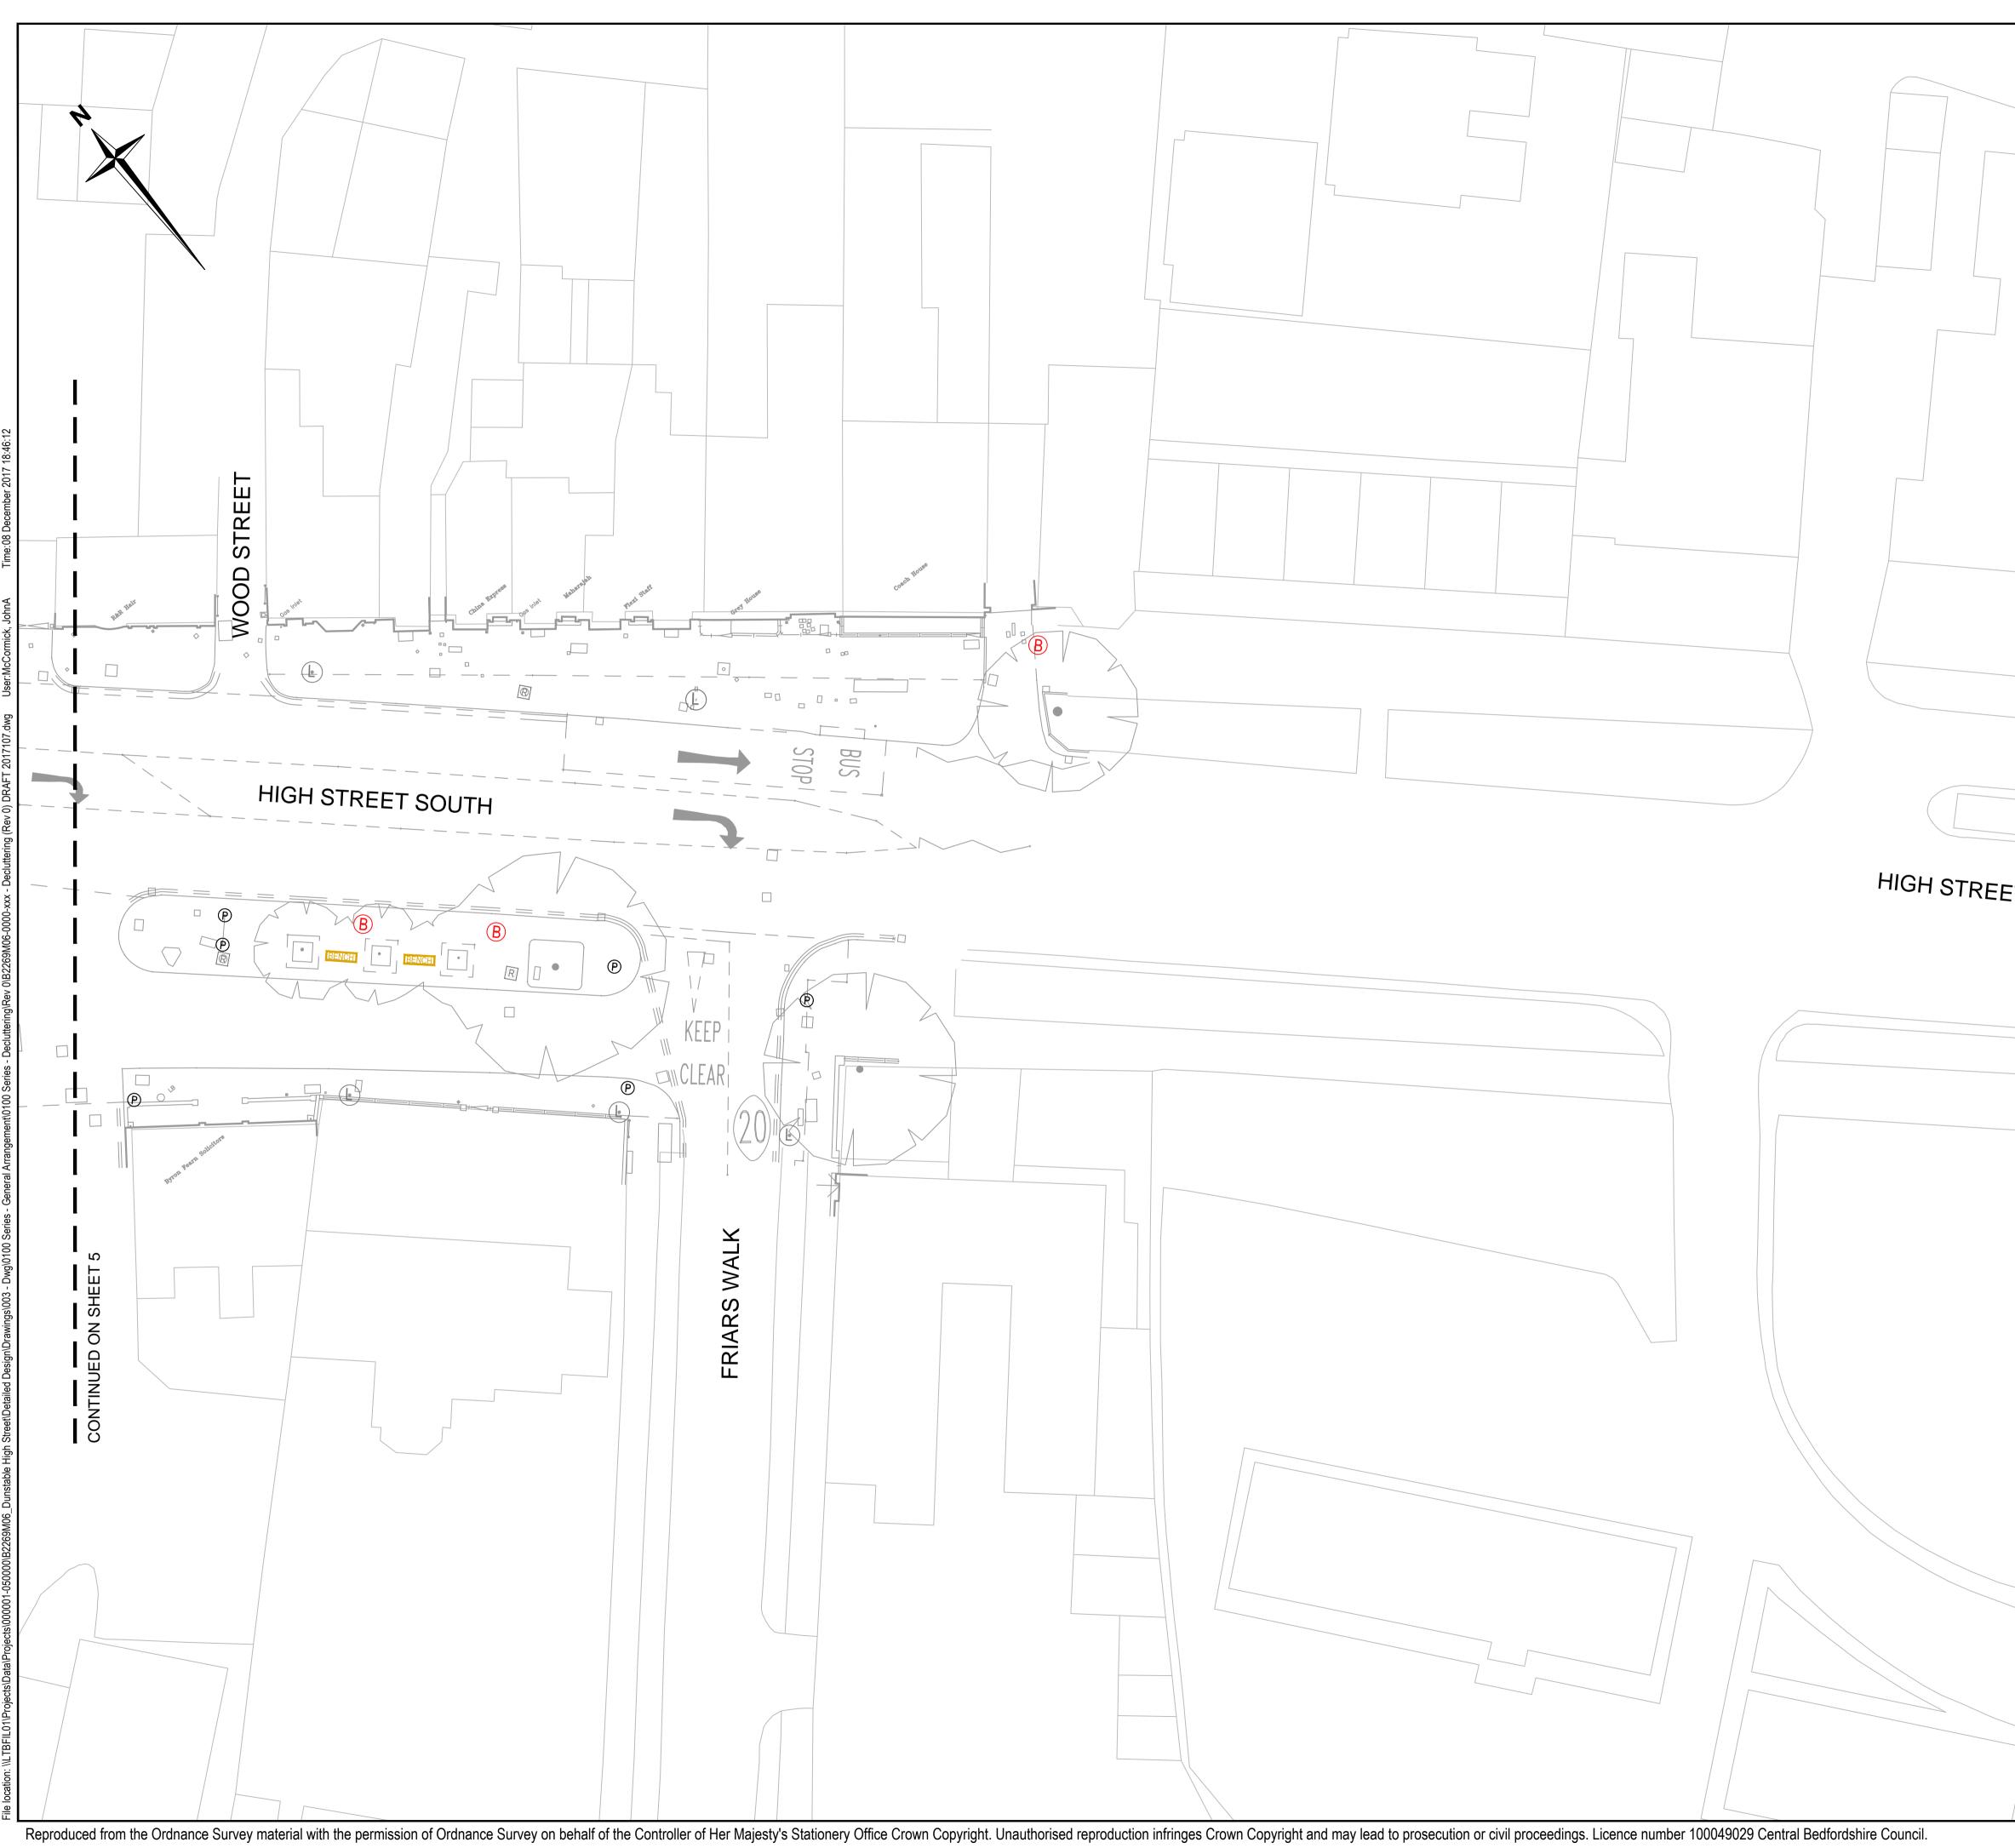

Reproduced from the Ordnance Survey material with the permission of Ordnance Survey on behalf of the Controller of Her Majesty's Stationery Office Crown Copyright. Unauthorised reproduction infringes Crown Copyright and may lead to prosecution or civil proceedings. Licence number 100049029 Central Bedfordshire Council.