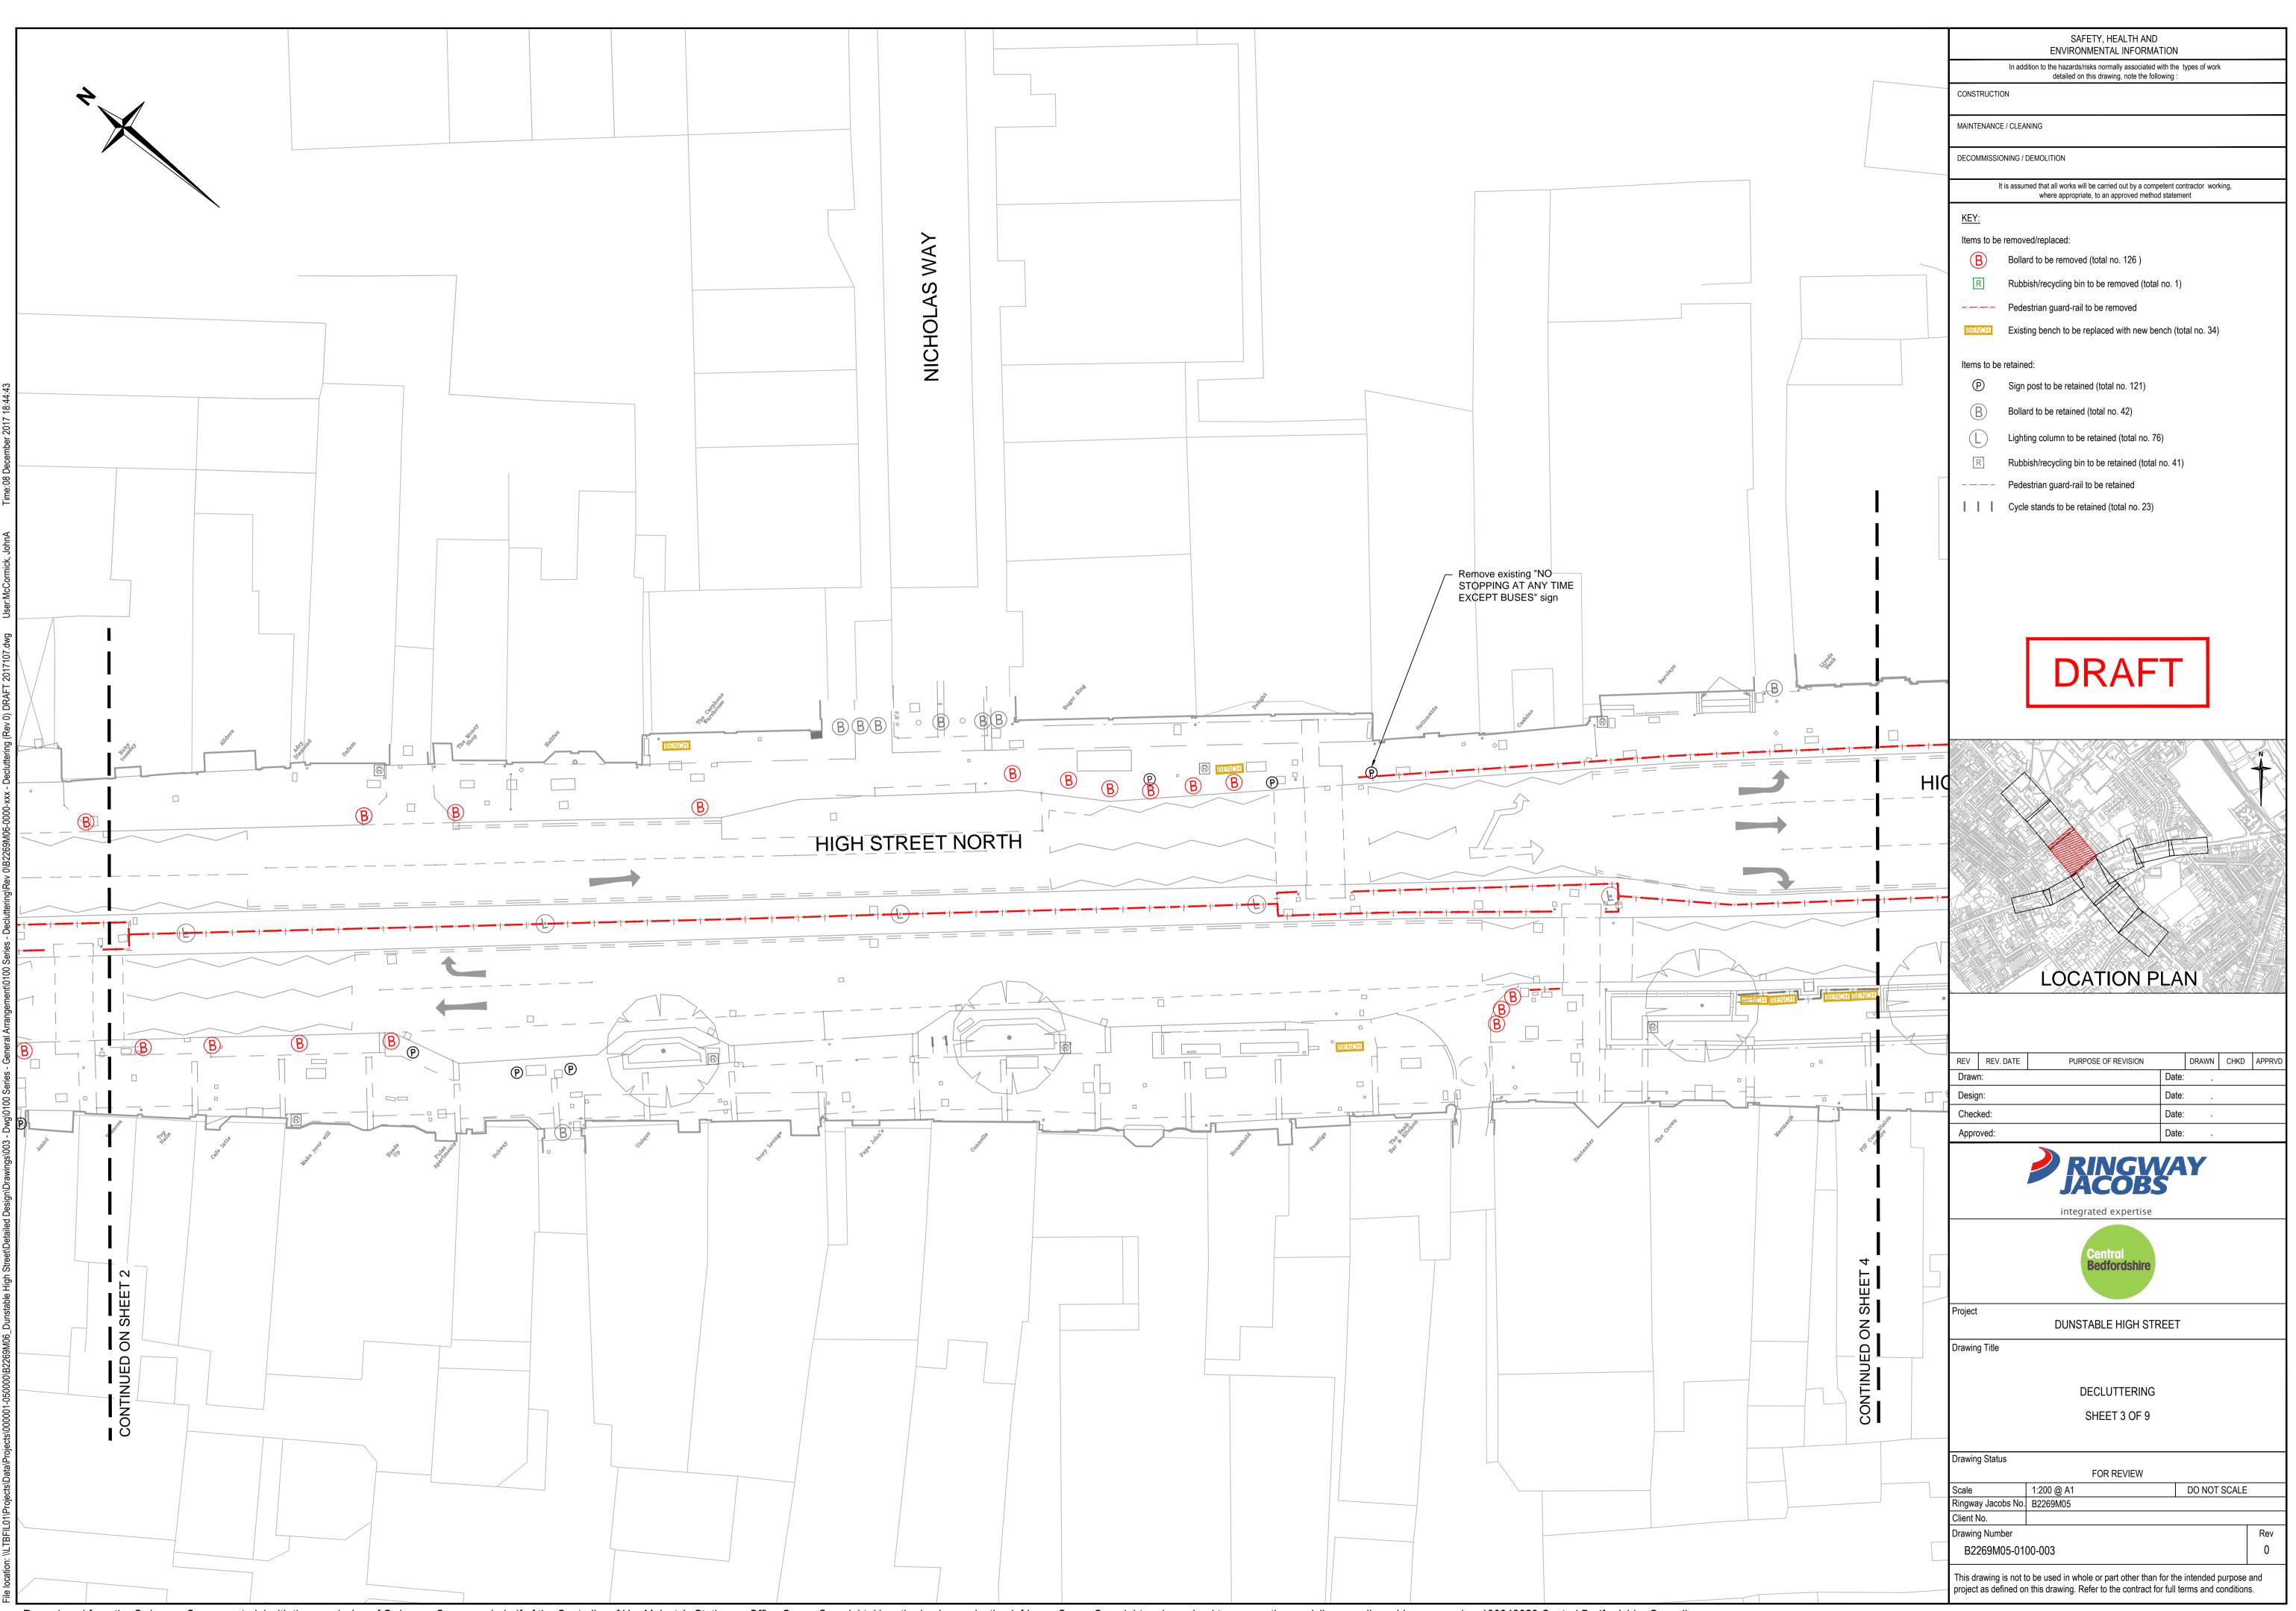

|             | SAFETY, HEAI<br>ENVIRONMENTAL I                                                            |                                                           |
|-------------|--------------------------------------------------------------------------------------------|-----------------------------------------------------------|
|             | In addition to the hazards/risks normally detailed on this drawing,                        | associated with the types of work                         |
|             | CONSTRUCTION                                                                               |                                                           |
|             | MAINTENANCE / CLEANING                                                                     |                                                           |
|             | DECOMMISSIONING / DEMOLITION                                                               |                                                           |
|             | It is assumed that all works will be carried ou                                            | ut by a competent contractor working.                     |
|             | where appropriate, to an appro-                                                            |                                                           |
|             | KEY:<br>Items to be removed/replaced:                                                      |                                                           |
|             | B Bollard to be removed (total no. 7                                                       | 126 )                                                     |
|             | R Rubbish/recycling bin to be remo                                                         | oved (total no. 1)                                        |
|             | Pedestrian guard-rail to be remov                                                          |                                                           |
|             | BENCHI Existing bench to be replaced wit                                                   | th new bench (total no. 34)                               |
|             | Items to be retained:                                                                      |                                                           |
|             | P Sign post to be retained (total no                                                       |                                                           |
|             | B Bollard to be retained (total no. 4                                                      | 2)                                                        |
|             | Lighting column to be retained (to                                                         |                                                           |
|             | R       Rubbish/recycling bin to be retain          Pedestrian guard-rail to be retain     |                                                           |
|             | Pedestrian guard-rail to be retained (tota                                                 |                                                           |
|             |                                                                                            |                                                           |
|             |                                                                                            |                                                           |
|             |                                                                                            |                                                           |
|             |                                                                                            |                                                           |
|             | I                                                                                          |                                                           |
| B           | DRA                                                                                        |                                                           |
|             |                                                                                            |                                                           |
|             |                                                                                            |                                                           |
|             |                                                                                            |                                                           |
|             |                                                                                            |                                                           |
|             |                                                                                            |                                                           |
|             |                                                                                            |                                                           |
|             |                                                                                            |                                                           |
|             |                                                                                            |                                                           |
|             |                                                                                            |                                                           |
|             |                                                                                            |                                                           |
|             |                                                                                            |                                                           |
|             | LOCATIO                                                                                    | N PLAN                                                    |
|             |                                                                                            |                                                           |
|             |                                                                                            |                                                           |
|             | REV REV. DATE PURPOSE OF REV                                                               |                                                           |
|             | Drawn:<br>Design:                                                                          | Date: .<br>Date: .                                        |
|             | Checked:                                                                                   | Date:                                                     |
| 0           | Approved:                                                                                  | Date: .                                                   |
| CHURCH CHOR | ning ning                                                                                  | GVVAY<br>DBS                                              |
| RC / L      |                                                                                            |                                                           |
|             | integrated exp                                                                             | pertise                                                   |
|             | Central                                                                                    |                                                           |
|             | Central<br>Bedford                                                                         | Ishire                                                    |
| je –        | Project                                                                                    |                                                           |
|             |                                                                                            | GH STREET                                                 |
|             | Drawing Title                                                                              |                                                           |
|             |                                                                                            |                                                           |
|             | DECLUTT                                                                                    |                                                           |
|             | SHEET 7                                                                                    | UF 9                                                      |
|             |                                                                                            |                                                           |
|             | Drawing Status                                                                             |                                                           |
|             | FOR REV                                                                                    |                                                           |
|             | FOR REV<br>Scale 1:200 @ A1<br>Ringway Jacobs No. B2269M05                                 | VIEW DO NOT SCALE                                         |
|             | FOR REV<br>Scale 1:200 @ A1                                                                |                                                           |
|             | FOR REVScale1:200 @ A1Ringway Jacobs No.B2269M05Client No.                                 | DO NOT SCALE                                              |
|             | FOR REV<br>Scale 1:200 @ A1<br>Ringway Jacobs No. B2269M05<br>Client No.<br>Drawing Number | DO NOT SCALE Rev 0 ther than for the intended purpose and |