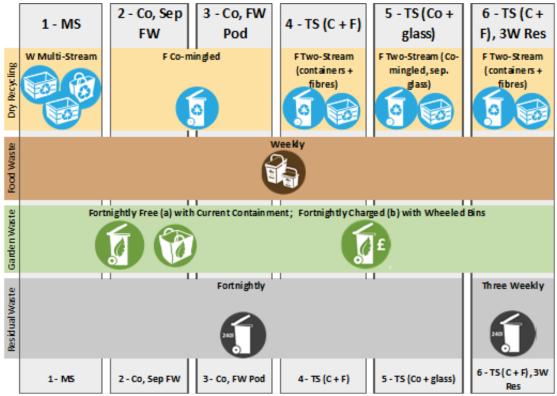

## **Future Collections Options Detail**

| Option<br>No. | Option Name                                     | Recycling<br>Collection<br>Frequency | Containers<br>Used                               | Vehicles Used                                                                                                                           |  |  |  |
|---------------|-------------------------------------------------|--------------------------------------|--------------------------------------------------|-----------------------------------------------------------------------------------------------------------------------------------------|--|--|--|
| 1             | Multi-Sream                                     | Weekly                               | All dry recycling collected in 3 kerbside boxes. | A Resource Recovery Vehicle with separate sections in which to store each material. This vehicle will also collect glass and food waste |  |  |  |
| 2             | Co-mingled<br>Recycling, Separate<br>Food Waste | Fortnightly                          | All dry recycling collected in 1 wheeled bin.    | Refuse Collection Vehicle (RCV) for dry recycling. Separate small RCV for food waste.                                                   |  |  |  |
| 3             | Co-mingled<br>Recycling, Food<br>waste in a Pod | Fortnightly                          | All dry recycling collected in 1 wheeled bin.    | RCV (for residual and dry recycling) with a pod section for food waste.                                                                 |  |  |  |

| Option<br>No. | Option Name                                                                                                                                                                                                              | Recycling<br>Collection<br>Frequency | Containers<br>Used                                                                                       | Vehicles Used                                                                                                                                                          |  |
|---------------|--------------------------------------------------------------------------------------------------------------------------------------------------------------------------------------------------------------------------|--------------------------------------|----------------------------------------------------------------------------------------------------------|------------------------------------------------------------------------------------------------------------------------------------------------------------------------|--|
| 4             | Two Stream<br>(Containers+Fibres)                                                                                                                                                                                        | Fortnightly                          | Cans, Plastic<br>and Glass<br>collected in 1<br>wheeled bin.<br>Paper and card<br>collected in 1<br>box. | RCV (for recycling) with<br>two compartments.<br>One compartment for cans<br>plastic and glass and one<br>for paper and card.<br>Separate small RCV for<br>food waste. |  |
| 5             | Two Stream<br>(Containers + Glass)                                                                                                                                                                                       | Fortnightly                          | Cans, Plastic,<br>Paper and Card<br>collected in 1<br>wheeled bin.<br>Glass collected<br>in 1 box        | RCV (for recycling) with<br>two compartments.<br>One compartment for cans<br>plastic paper and card and<br>one for glass.<br>Separate small RCV for<br>food waste.     |  |
| 6*            | Two Stream<br>(Containers+Fibres),<br>with 3 Weekly<br>Residual                                                                                                                                                          | As per Option 4                      |                                                                                                          |                                                                                                                                                                        |  |
| Notes:        | * The difference between Option 4 and Option 6 is the frequency of collection of residual waste. In Option 4 this is collected fortnightly (as currently) and Option 6 it is modelled to be collected every three weeks. |                                      |                                                                                                          |                                                                                                                                                                        |  |