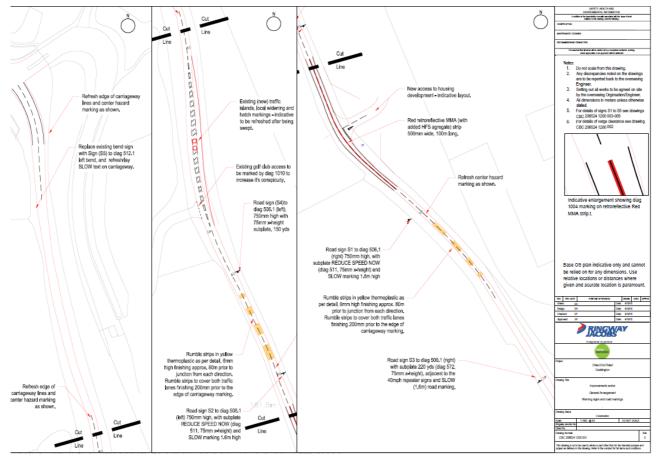

#### **Scheme Proposals**

- 7. The route was reviewed by Road Safety Engineers and slight adaptions recommended in the interim to improve road safety, as further works are ongoing to another development at the old Vauxhall test site.
- 8. The scheme involves installing two sets of rumble strips (traffic calming features) north and south of the entrance of Mallard Close. These proposals are to highlight the approach to the junction of the new development as it is concealed. These proposals required statutory consultation.
- 9. Other changes to the area include hedge cutting, signing and lining to give more visibility, these aspects are not subject to public consultation.

#### Appendices

- Appendix A: Collision History
- Appendix B: Speed Data
- Appendix C: Public Notices
- Appendix D: Scheme Drawing
- Appendix E: Police Response
- Appendix F: Representations -