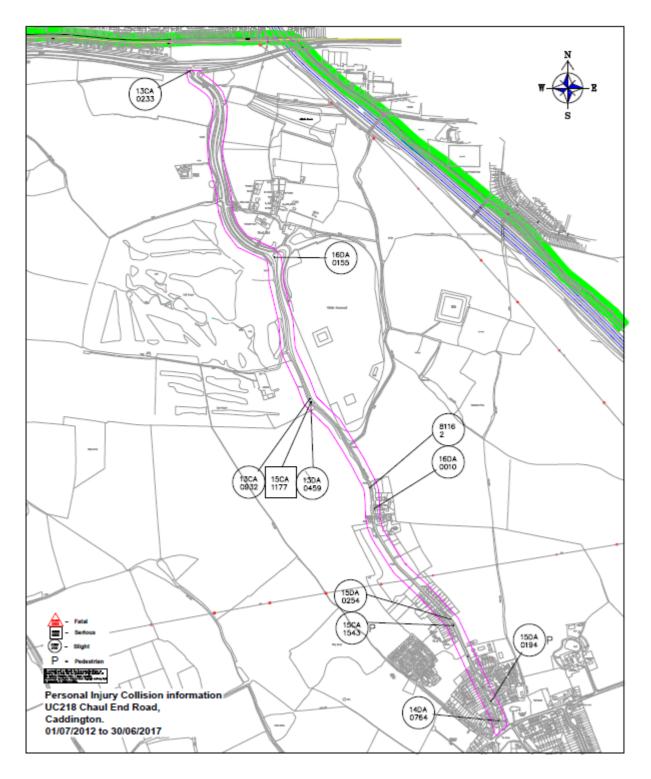

### **Collision History**

5. There have been five slight and one serious collision within the area of review for the scheme – from the bend at the old Vauxhall test ground to south of Mallard Close.

#### Appendices

- Appendix A: Collision History
- Appendix B: Speed Data
- Appendix C: Public Notices
- Appendix D: Scheme Drawing
- Appendix E: Police Response
- Appendix F: Representations -

# Appendix A: